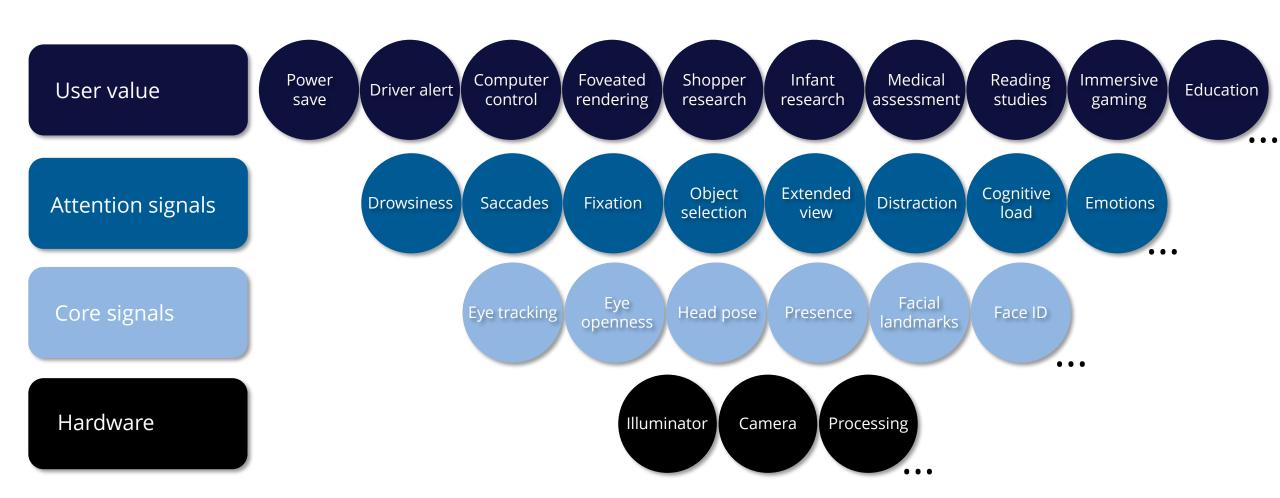

#### **Tobii is a pioneer in Attention Computing**

tobii

Unlock

Profound insights

**Deliver** 

Incredible experiences

**Enable** 

Innovative devices

#### **Attention computing being harnessed today**

Accelerated adoption of our technologies in 6 market opportunities