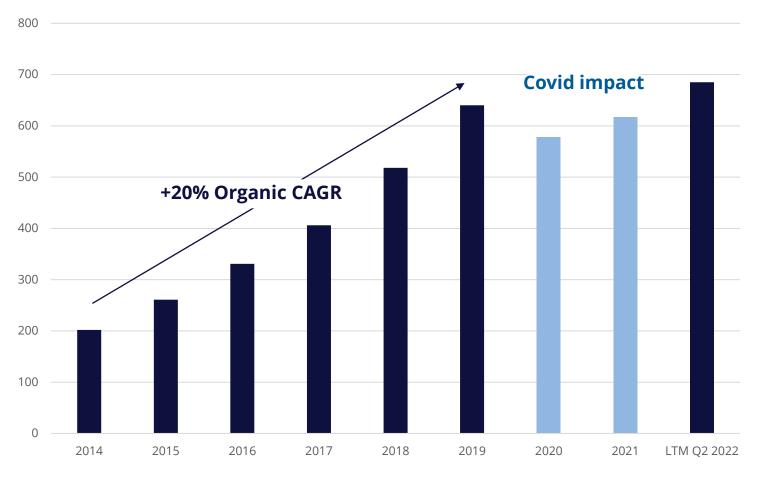

Handelsbanken 2022 Tech days

#### This is Tobii





Sweden HQ with offices globally



700+ patents and patent applications



Listed on Nasdaq Stockholm (2015)



>600 employees



Global leader in eye tracking

## Strong track record of revenue growth

#### **Revenue (SEK million)**





## **Human computer interaction**



## **Human computer interaction**

**Computer vision** 



## **Human computer interaction**

Computer vision



Eye tracking



#### **Tobii is a pioneer in Attention Computing**



tobii

Unlock

Profound insights

**Deliver** 

Incredible experiences

**Enable** 

Innovative devices





#### **Attention computing being harnessed today**

Accelerated adoption of our technologies in 6 market opportunities













## >SEK 60B per year\*



#### We address the market opportunity via 2 segments





tobii

### **Financial targets**

**SEK 1.5 billion revenue by 2025** 

**Reach EBIT break-even during 2023** 

# Entering an era of sustained faster than historical growth

3+ years

Healthcare, Augmented Reality (AR) and Automotive Driver Monitorin