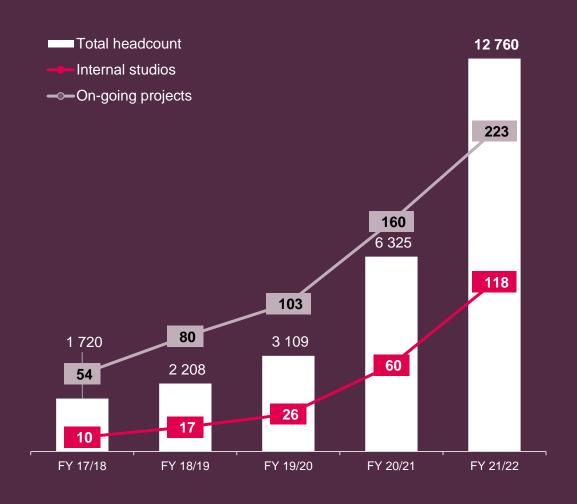

# Operational growth

**Scale matters.** The larger and more diverse our ecosystem has become –the more it makes sense to join. The synergies, collaborations, and opportunities we offer are unique. The ecosystem has grown from 370 to more than 13,800 great people since IPO 2016.

**Manage your risks.** Diversification is important. We have grown from 1 to 11 Operative Groups since 2016. No single IP is estimated to generate more than 5% of group revenues. 200+ games = lower risk. We should be brave and take more risks in product development. This pays off over time.