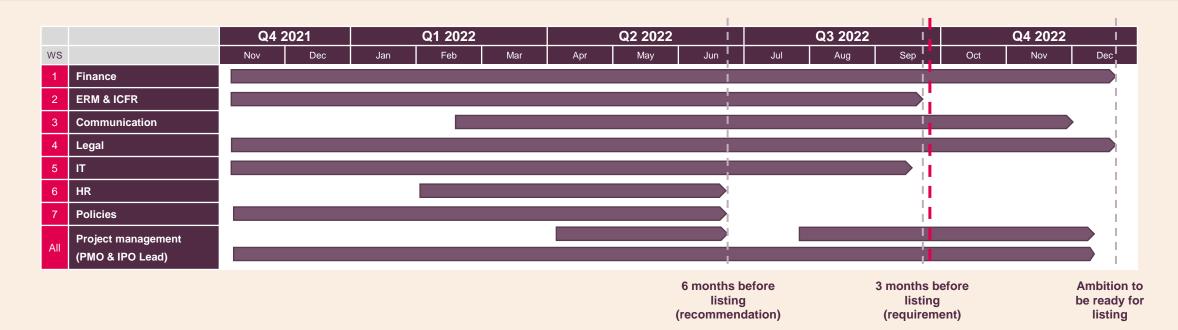

## Change of listing Venue to regulated market

The project for changing listing venue is progressing according to time plan, where we have the ambition to be ready for listing at the regulated Nasdaq Stockholm Main Market by the end of 2022, provided that certain milestones are reached as planned.

#### About

- Large project involving 12 operative groups and ~300 legal entities in ~50 jurisdictions.
- Seven project workstreams, 140+ activities in action plan and 53 milestones.
- Key milestones include; Transition to IFRS reporting, Financial Manual update, Proforma preparations for prospectus, legal and tax DD, stock exchange audit, documentation and monitoring of control activities (incl IT), prospectus, dataroom, steering documents, policies, instructions, guidelines.